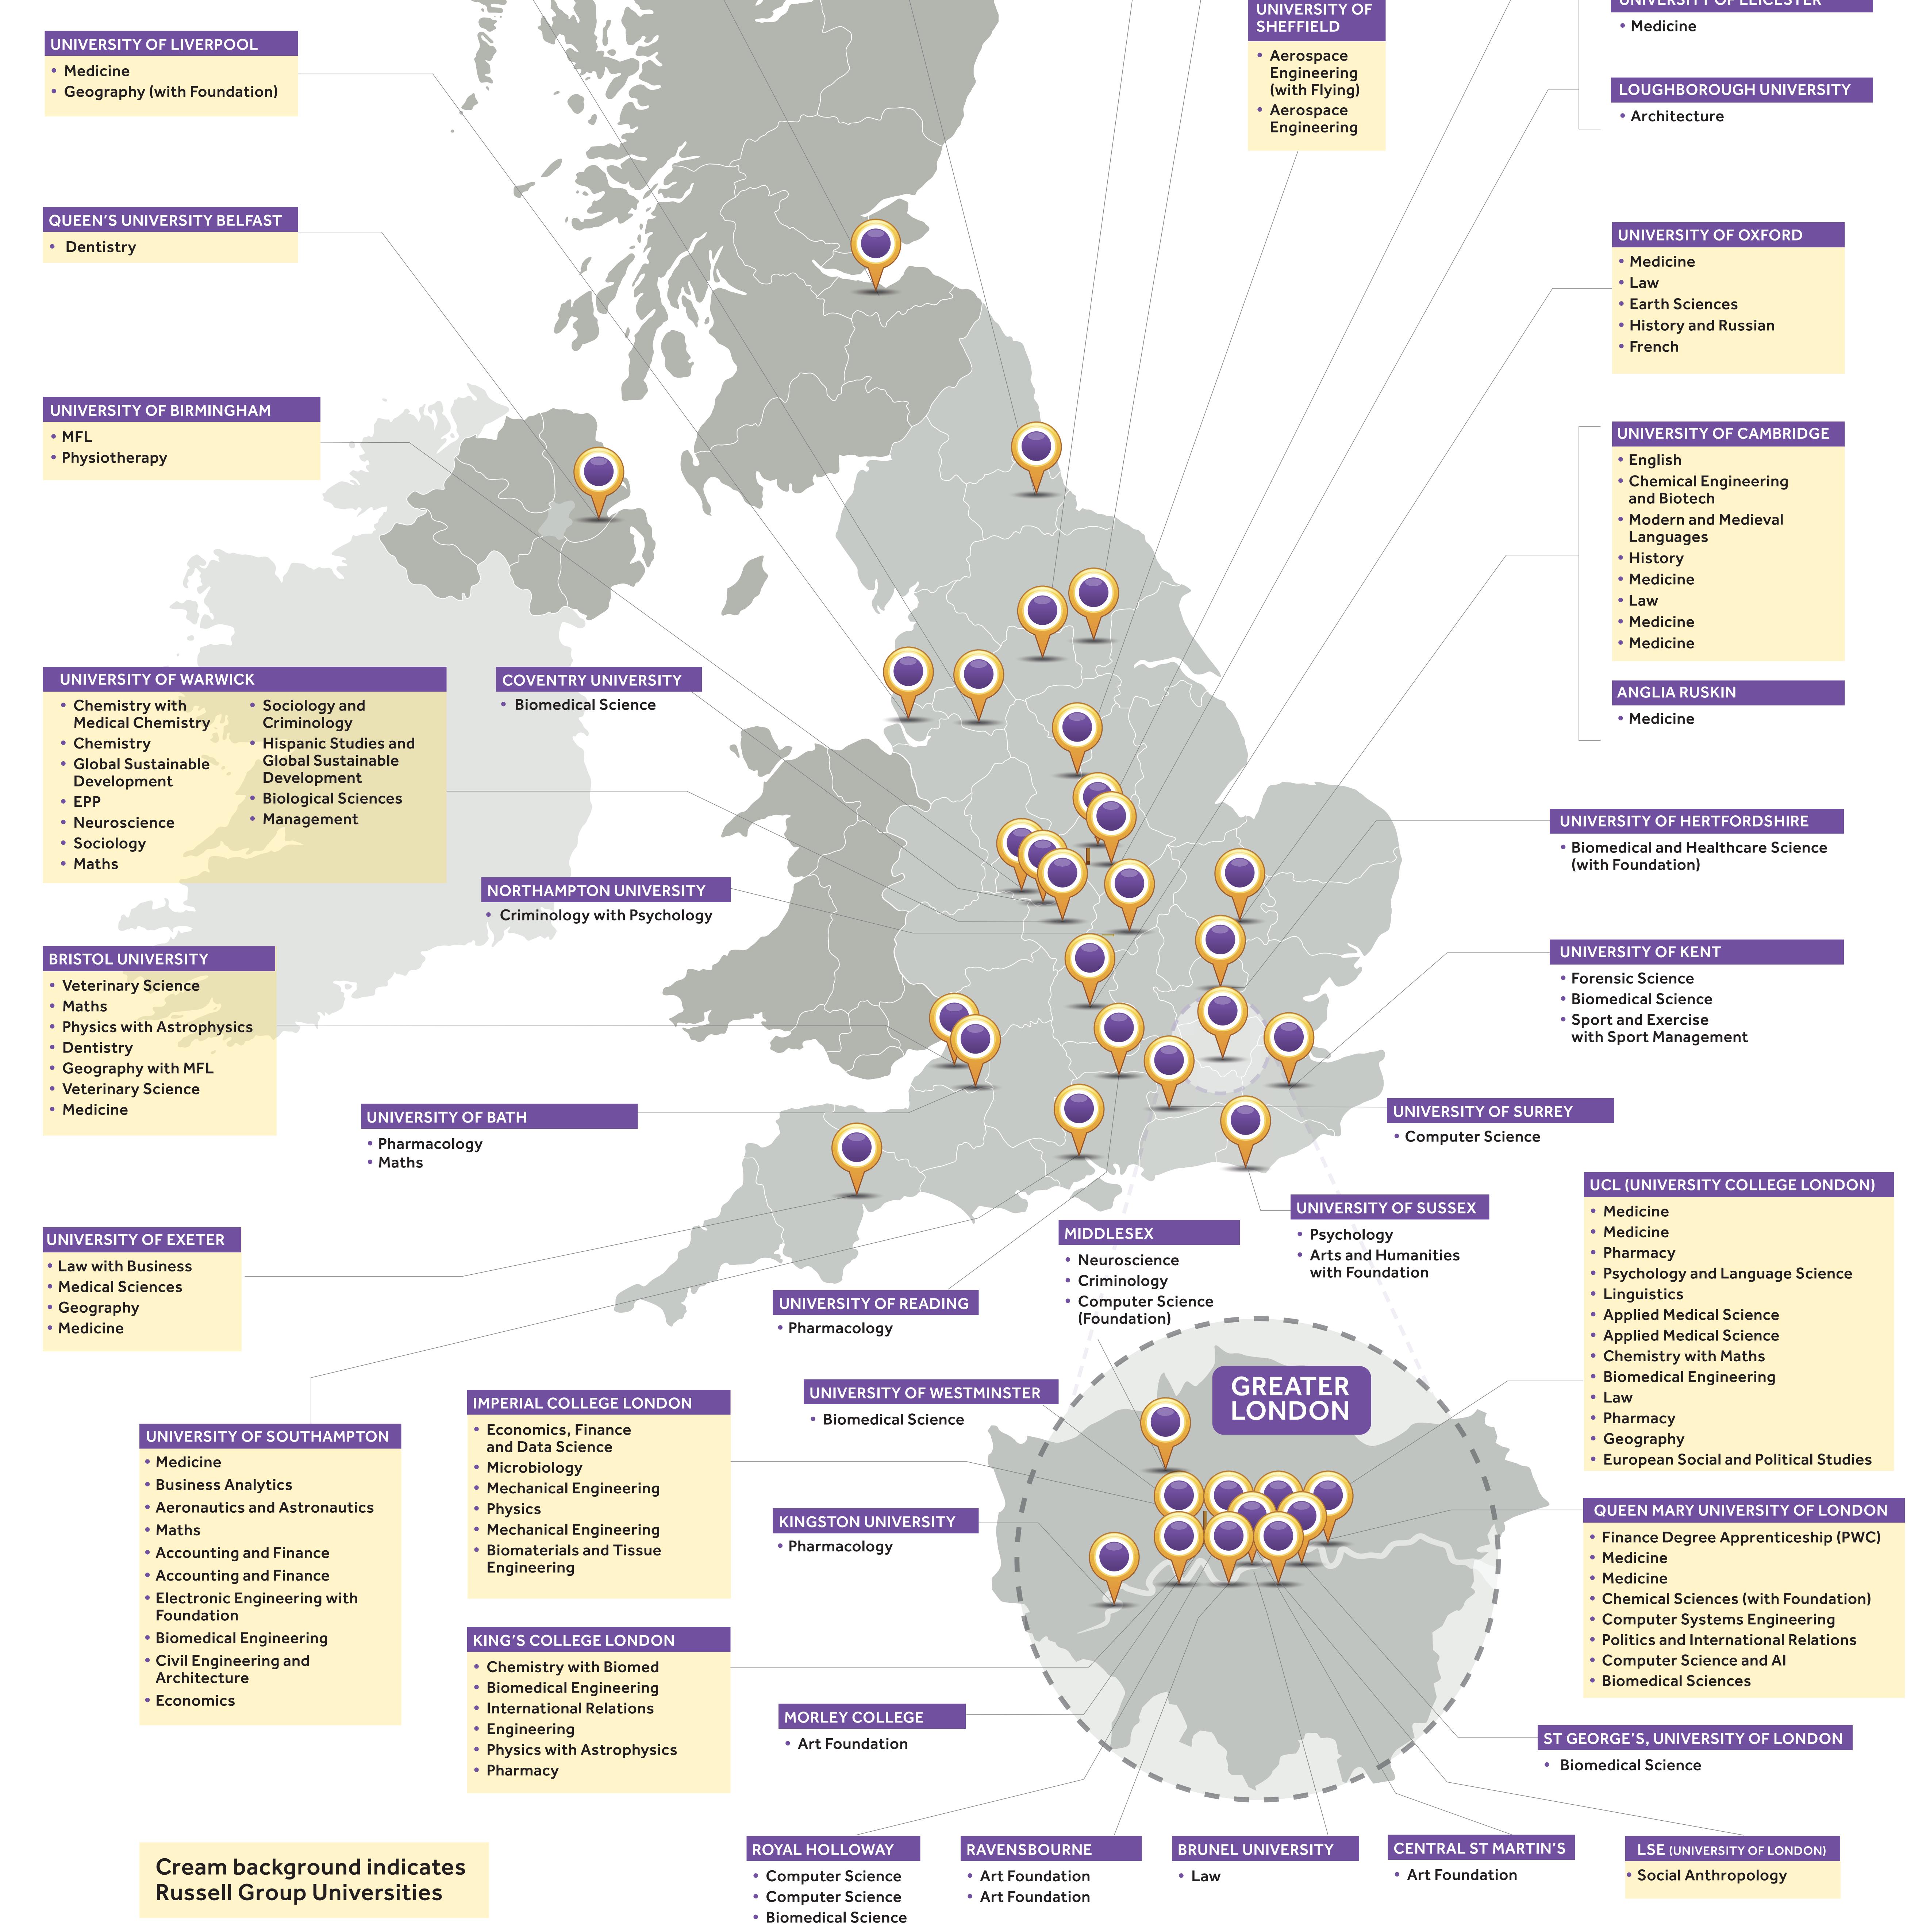

# St Michael's Catholic Grammar School University Destinations 2023

## UNIVERSITY OF EDINBURGH

## Linguistics

#### UNIVERSITY OF MANCHESTER

## Medicine Biosciences with Foundation

#### DURHAM UNIVERSITY

Geography
Geography
Mechanical Engineering
Psychology and Anthropology

#### UNIVERSITY OF LEEDS

• Law

Geography

Biomedical Science

#### LEEDS BECKETT UNIVERSITY

#### Economics and Finance

#### UNIVERSITY OF NOTTINGHAM

- Politics and Economics
- Veterinary Med
- Theology and Philosophy
- Vetinerary Medicine
- Psychology
- Industrial Economics
- Medicine

UNIVERSITY OF LEICESTER